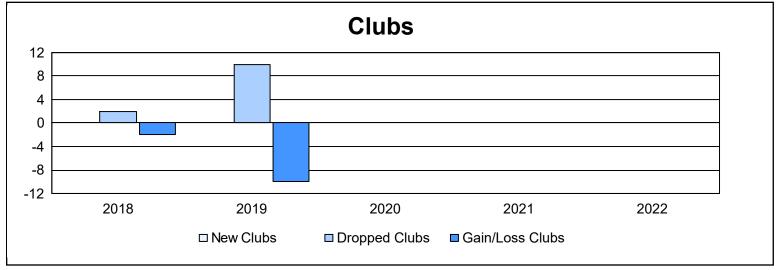

District 394 As of June 2022 Cumulative

| Year      | New<br>Clubs | Dropped<br>Clubs | Gain/<br>Loss<br>Clubs | New<br>Members | Charter<br>Members | Reinstate<br>Members | Transfer<br>Members | Total<br>Member<br>Added | Total<br>Members<br>Dropped | Gain/<br>Loss<br>Members |
|-----------|--------------|------------------|------------------------|----------------|--------------------|----------------------|---------------------|--------------------------|-----------------------------|--------------------------|
| 2017-2018 | 0            | 2                | -2                     | 113            | 54                 | 3                    | 18                  | 188                      | 787                         | -599                     |
| 2018-2019 | 0            | 10               | -10                    | 111            | 92                 | 29                   | 16                  | 248                      | 330                         | -82                      |
| 2019-2020 | 0            | 0                | 0                      | 10             | 21                 | 8                    | 12                  | 51                       | 56                          | -5                       |
| 2020-2021 | 0            | 0                | 0                      | 184            | 15                 | 7                    | 33                  | 239                      | 416                         | -177                     |
| 2021-2022 | 0            | 0                | 0                      | 146            | 7                  | 15                   | 17                  | 185                      | 144                         | 41                       |
| Average   | 0            | 2                | -2                     | 113            | 38                 | 12                   | 19                  | 182                      | 347                         | -164                     |